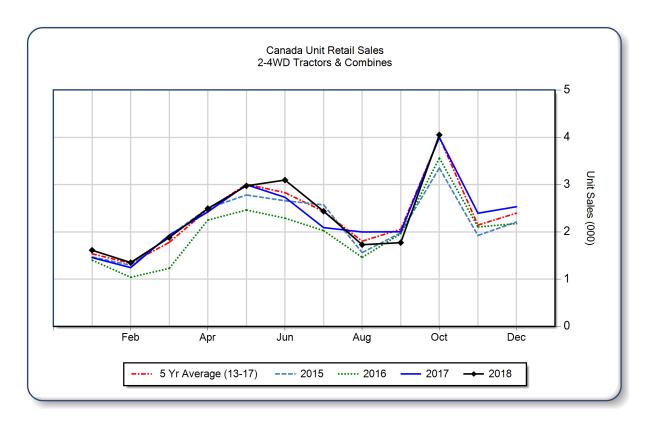

## AEM Canada Ag Tractor and Combine Report October 2018

Copyright, AEM. All rights reserved. If data is referenced, please acknowledge AEM as the source.

|                                | October |       |       | YTD - October |        |      | Beginning<br>Inventory |
|--------------------------------|---------|-------|-------|---------------|--------|------|------------------------|
|                                | 2018    | 2017  | %Chg  | 2018          | 2017   | %Chg | Oct 2018               |
| <b>2WD Farm Tractors</b>       |         |       |       |               |        |      |                        |
| < 40 HP                        | 1,918   | 1,638 | 17.1  | 12,572        | 11,875 | 5.9  | 9,787                  |
| 40 < 100 HP                    | 1,142   | 1,156 | -1.2  | 5,059         | 5,144  | -1.7 | 4,996                  |
| 100+ HP                        | 604     | 700   | -13.7 | 3,302         | 3,201  | 3.2  | 2,791                  |
| <b>Total 2WD Farm Tractors</b> | 3,664   | 3,494 | 4.9   | 20,933        | 20,220 | 3.5  | 17,574                 |
| <b>4WD Farm Tractors</b>       | 102     | 172   | -40.7 | 739           | 812    | -9.0 | 326                    |
| <b>Total Farm Tractors</b>     | 3,766   | 3,666 | 2.7   | 21,672        | 21,032 | 3.0  | 17,900                 |
| Self-Prop Combines             | 287     | 334   | -14.1 | 1,728         | 1,845  | -6.3 | 640                    |